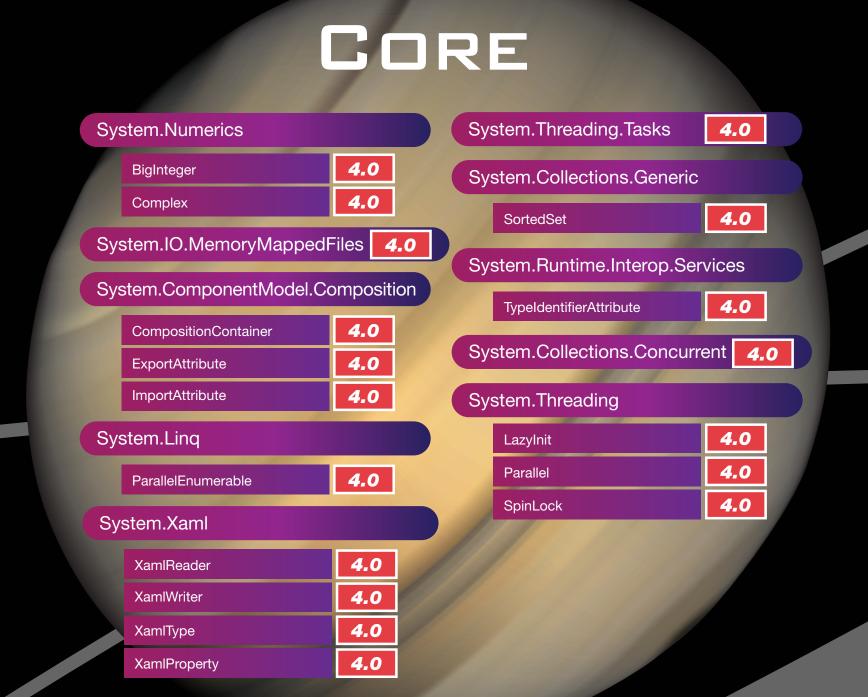

Microsoft®

The award winning Addison-Wesley Microsoft .NET Development Series provides professional developers with the most comprehensive and practical coverage of the latest .NET technologies. To discover more go to informit.com/msdotnetseries.





3.5 SP1

3.5 SP1

3.5 SP1

3.5 SP1

3.5 SP1

3.5 SP1



CLIENT

4.0

4.0

4.0

4.0

4.0

4.0

4.0

System.Windows.Input

System.Windows.Controls

**TouchPoint** 

TouchDevice

Calendar

DatePicker

System.Windows

Ribbon





Development Series



System.Windows.Interop

System.Windows.Controls

System.Windows.Media.Effects

System.Windows.Media.Imaging

D3dlmage

D3dlmage

PixelShader

ShadeEffect