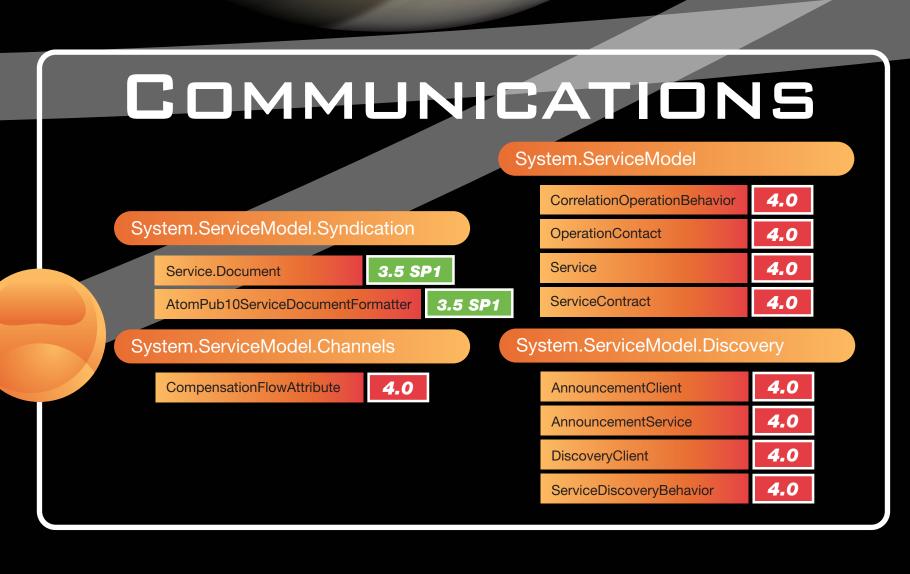

Microsoft®

The award winning Addison-Wesley Microsoft .NET Development Series provides professional developers with the most comprehensive and practical coverage of the latest .NET technologies. To discover more go to informit.com/msdotnetseries.





3.5 SP1

3.5 SP1

3.5 SP1

3.5 SP1

3.5 SP1

3.5 SP1



CLIENT

4.0

4.0

4.0

4.0

4.0

4.0

4.0

System.Windows.Input

System.Windows.Controls

**TouchPoint** 

TouchDevice

Calendar

DatePicker

System.Windows

Ribbon





Development Series



System.Windows.Interop

System.Windows.Controls

System.Windows.Media.Effects

System.Windows.Media.Imaging

D3dlmage

D3dlmage

PixelShader

ShadeEffect