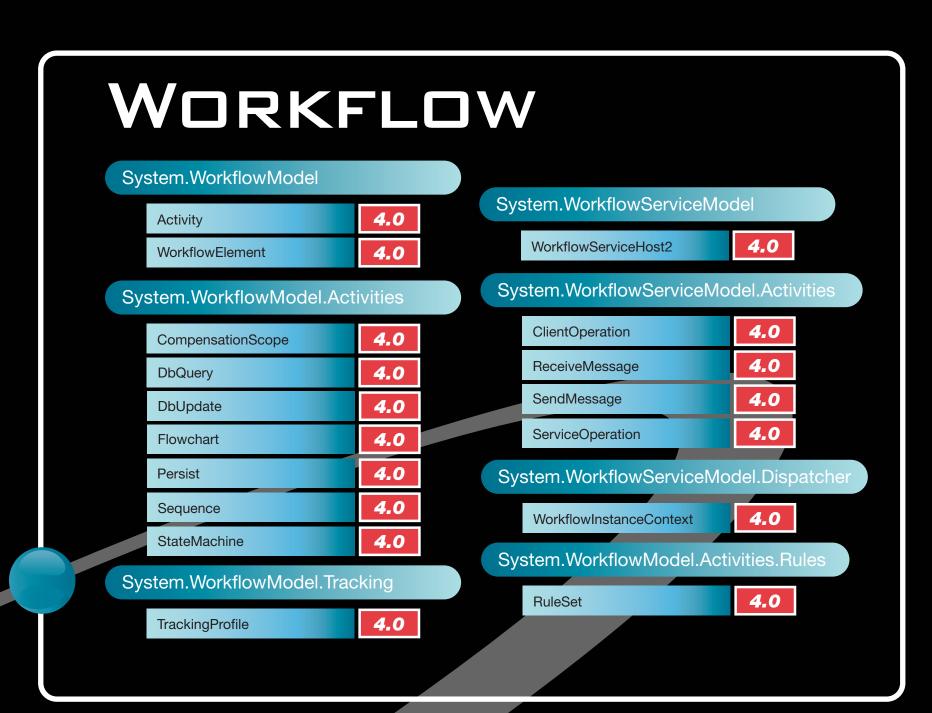

Microsoft®

The award winning Addison-Wesley Microsoft .NET Development Series provides professional developers with the most comprehensive and practical coverage of the latest .NET technologies. To discover more go to informit.com/msdotnetseries.





3.5 SP1

3.5 SP1

3.5 SP1

3.5 SP1

3.5 SP1

3.5 SP1



CLIENT

4.0

4.0

4.0

4.0

4.0

4.0

4.0

System.Windows.Input

System.Windows.Controls

**TouchPoint** 

TouchDevice

Calendar

DatePicker

System.Windows

Ribbon





Development Series



System.Windows.Interop

System.Windows.Controls

System.Windows.Media.Effects

System.Windows.Media.Imaging

D3dlmage

D3dlmage

PixelShader

ShadeEffect