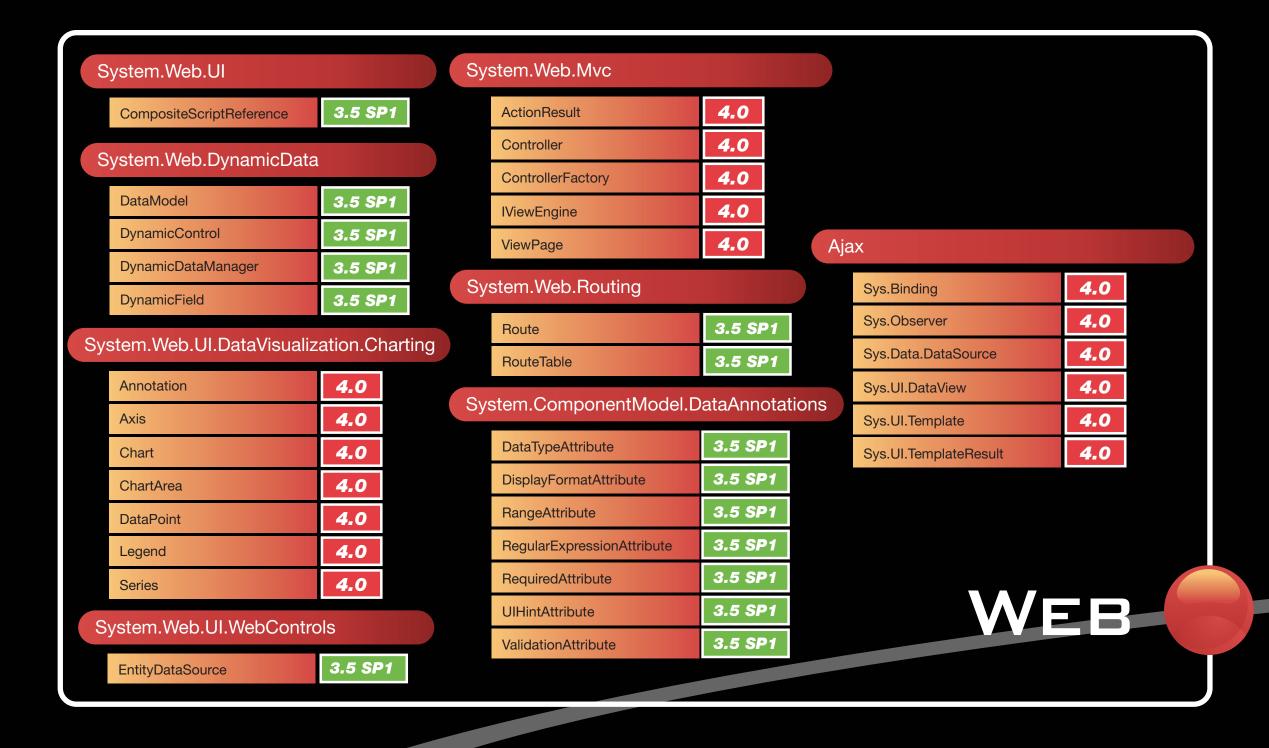

Microsoft®

The award winning Addison-Wesley Microsoft .NET Development Series provides professional developers with the most comprehensive and practical coverage of the latest .NET technologies. To discover more go to informit.com/msdotnetseries.





3.5 SP1

3.5 SP1

3.5 SP1

3.5 SP1

3.5 SP1

3.5 SP1



CLIENT

4.0

4.0

4.0

4.0

4.0

4.0

4.0

System.Windows.Input

System.Windows.Controls

**TouchPoint** 

TouchDevice

Calendar

DatePicker

System.Windows

Ribbon





Development Series



System.Windows.Interop

System.Windows.Controls

System.Windows.Media.Effects

System.Windows.Media.Imaging

D3dlmage

D3dlmage

PixelShader

ShadeEffect